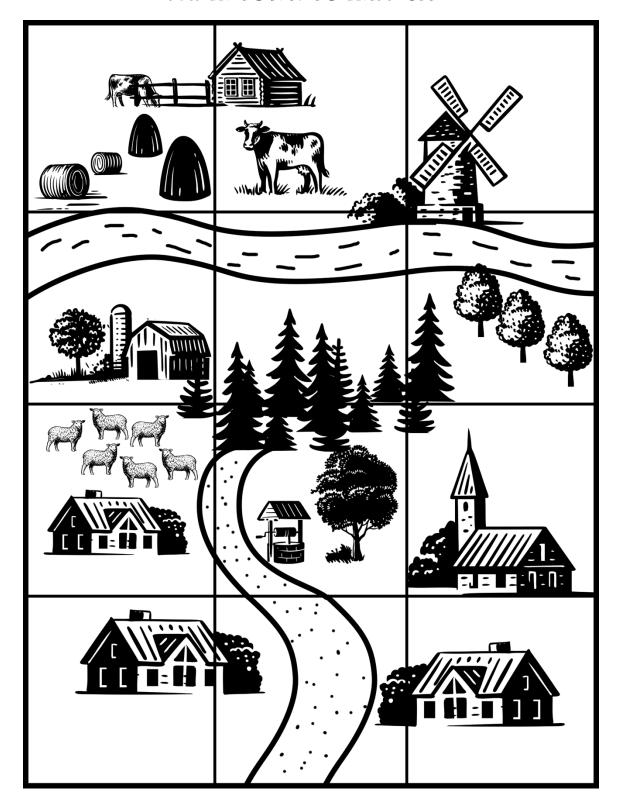

## FARM TOWN TO MILL CITY

## **BUILD YOUR MILL CITY**

| You're putting a mill into this town! Draw your mill, cut it out, and place it on the map.<br>Why did you choose to put it there?                                                                          |  |  |
|------------------------------------------------------------------------------------------------------------------------------------------------------------------------------------------------------------|--|--|
|                                                                                                                                                                                                            |  |  |
| Draw three things that a mill NEEDS to run. Cut out and place the squares somewhere on the town. What did you choose to cover up? Why? What did you choose to put in?  Why did you put them where you did? |  |  |
|                                                                                                                                                                                                            |  |  |
| Draw three things that will CHANGE in the town because of the mill. Cut out and place the squares somewhere on the town. What do you think might change? Why?                                              |  |  |
|                                                                                                                                                                                                            |  |  |