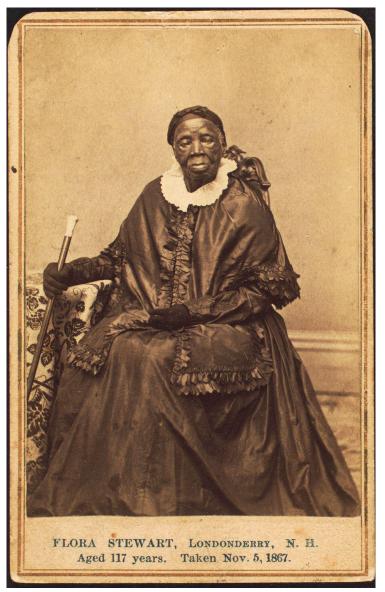

ck people worked as domestic servants or laborers. Some Black people learned a trade and ran their own businesses.

3. How did the white people in these communities treat the Black people who lived in their towns?

Some white people were kind to the Black people in the community and helped them. Others did not want Black people in their community, treated them badly, and forced them to leave.

4. How does this source help you answer the question: what was everyday life like for a free Black person in New Hampshire?

Free Black people in New Hampshire could try to do whatever job they wanted, but it depended if the community would support them if they would succeed. There weren't enough Black people around to form a supportive community.



Lesson 9.2: Black Americans Before the Civil War



### **Document 2C: Primary Source**

Flora Stewart lived in Londonderry, New Hampshire in the year 1867. She lived with her two sons, Isaiah and Salone. Because of how old she was, the governor of New Hampshire asked her to let a photographer take her picture. On May 19th, 1867, the *New York Times* published a short article about Flora Stewart. Part of it said:

In Londonderry, NH, about two miles north-west of Derry Village, near the line of the Manchester and Lawrence Railroad, resides Flora Stewart, a negress, once the slave of the grandfather of Samuel Wilson Simpson, now 80 years of age, whose mother at his birth was nursed by Flora. She is reputed to be 120 years of age. Mr. Simpson has data proving it to be not less than 119. Flora is full of vim, with remarkably memory. She has