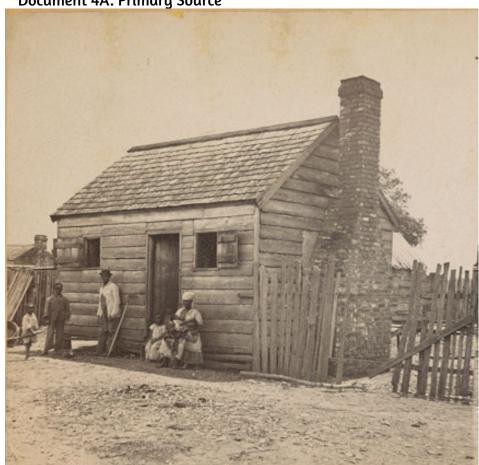

Lesson 9.2: Black Americans Before the Civil War

**Document 4A: Primary Source** 

2. Give two ways that the people in this picture might

1. Describe what you see in this picture. What is the

house like? How about the yard?

have used the fireplace.

3. How does this source help you answer the question: What were homes like for enslaved Black people on a plantation?

Slave Quarters in South Carolina, circa 1863–1866 Courtesy of the Library of Congress

This is an image of slave quarters on a plantation in South Carolina in 1863. All the enslaved people on the plantation would live in small houses like this one.

| Name |  |  |
|------|--|--|
|      |  |  |