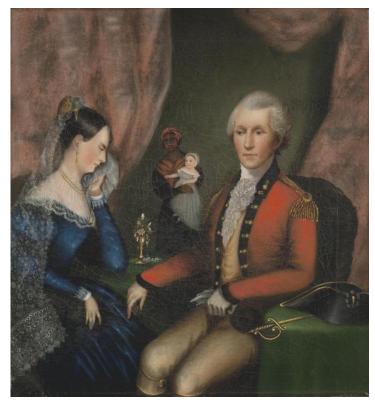

Lesson 9.2: Black Americans Before the Civil War

**Document 4A: Primary Source** 

2. Give two ways that the people in this picture might

1. Describe what you see in this picture. What is the

house like? How about the yard?

have used the fireplace.

3. How does this source help you answer the question: What were homes like for enslaved Black people on a plantation?

Slave Quarters in South Carolina, circa 1863–1866 Courtesy of the Library of Congress

This is an image of slave quarters on a plantation in South Carolina in 1863. All the enslaved people on the plantation would live in small houses like this one.

| Name |  |  |
|------|--|--|
|      |  |  |