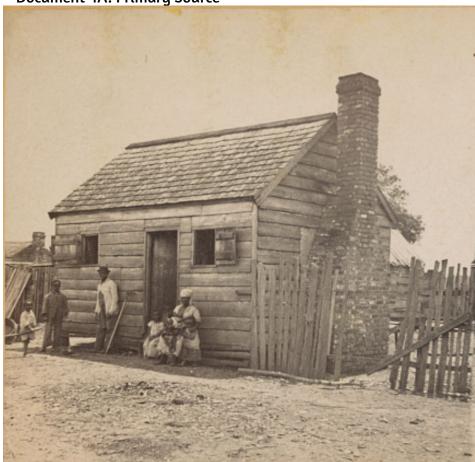

Lesson 9.2: Black Americans Before the Civil War

**Document 4A: Primary Source** 

2. Give two ways that the people in this picture might

1. Describe what you see in this picture. What is the

house like? How about the yard?

have used the fireplace.

3. How does this source help you answer the question: What were homes like for enslaved Black people on a plantation?

Slave Quarters in South Carolina, circa 1863–1866 Courtesy of the Library of Congress

This is an image of slave quarters on a plantation in South Carolina in 1863. All the enslaved people on the plantation would live in small houses like this one.

| Name |  |  |
|------|--|--|
|      |  |  |